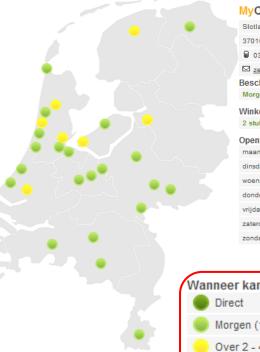

#### MyCom – Availability in store(NL)

| MyCom Zeist               |               |  |  |  |
|---------------------------|---------------|--|--|--|
| Slotlaan 233              |               |  |  |  |
| 3701GG Zeist              |               |  |  |  |
| 030-6916959               |               |  |  |  |
| ⊠ <u>zeist@mycom.nl</u>   |               |  |  |  |
| Beschikbaar               |               |  |  |  |
| Morgen (dinsdag, 6 maart) |               |  |  |  |
| Winkelvoorraad            |               |  |  |  |
| 2 stuk(s)                 |               |  |  |  |
| Openingstijden            |               |  |  |  |
| maandag                   | 13:00 - 18:00 |  |  |  |
| dinsdag                   | 9:30 - 18:00  |  |  |  |
| woensdag                  | 9:30 - 18:00  |  |  |  |
| donderdag                 | 9:30 - 18:00  |  |  |  |
| vrijdag                   | 9:30 - 21:00  |  |  |  |
| zaterdag                  | 9:30 - 17:00  |  |  |  |
| zondag                    | Gesloten      |  |  |  |
|                           |               |  |  |  |

# Wanneer kan ik het afhalen? Direct Morgen (12:00)\* Over 2 - 4 dagen\* Over 4 - 10 dagen\* Onbekend\*