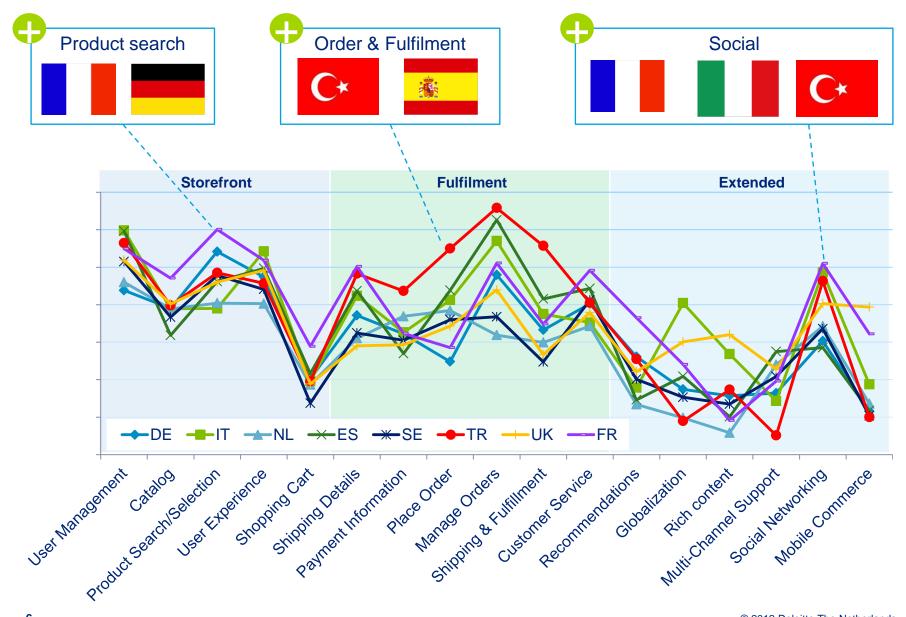

# Southern Europe is strongest on most capabilities, closing in on the US

# **Examples from the leading countries**