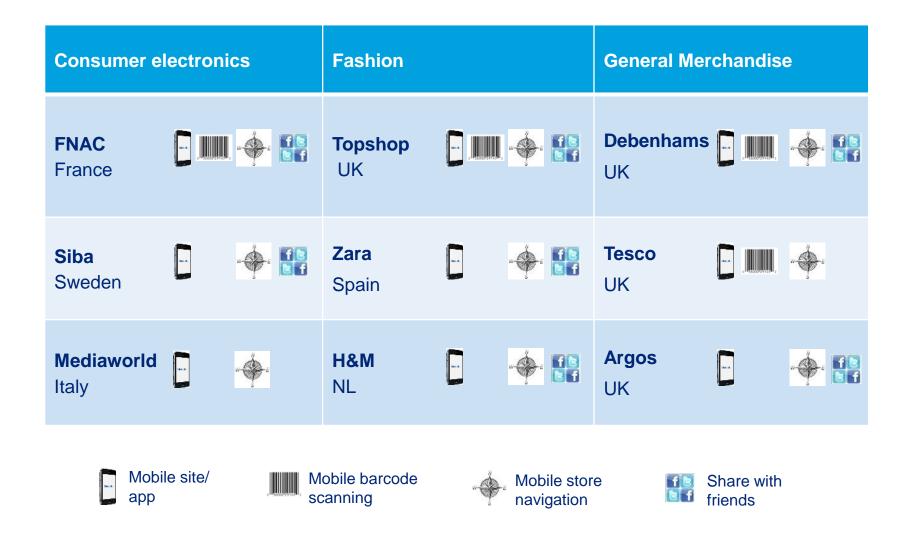

## **Mobile best practice**

#### Remember your size

#### Buy or check stock

#### Social sharing

#### Barcode scanning