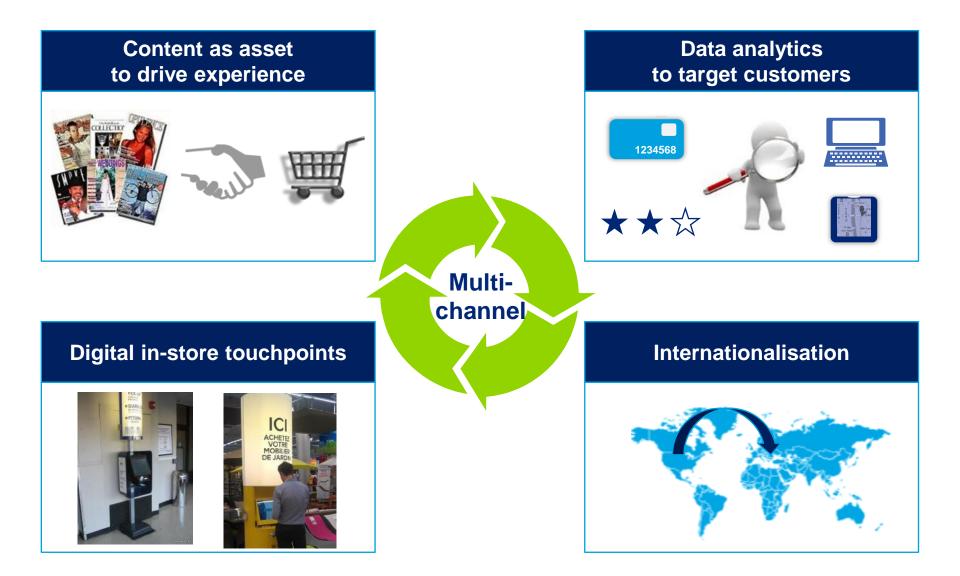

|
| IT      | 25%                      |
| SE      | 21%                      |
| ES 🙍    | 13%                      |

#### Pure play more advanced

- Catalog & product search
- Payments
- Recommendations
- Social
- Mobile



#### Traditional retail (online) leading

- Catalog & product search
- Extended features
  - Social (DE)
  - Mobile (FR)
  - Recommendations (UK)







# What about Mobile?

# Mobile commerce is most mature in UK and France

General merchandise and Fashion have the most advanced adoption Consumer electronics falls behind in mobile capabilities





## **Mobile best practice**



#### Remember your size



#### Buy or check stock



#### Social sharing



#### Barcode scanning



# State of Dutch e-retail

## Netherlands – Current state versus European average







# Deloitte.

Deloitte refers to one or more of Deloitte Touche Tohmatsu Limited, a UK private company limited by guarantee, and its network of member firms, each of which is a legally separate and independent entity. Please see www.deloitte.com/about for a detailed description of the legal structure of Deloitte Touche Tohmatsu Limited and its member firms.

Deloitte provides audit, tax, consulting, and financial advisory services to public and private clients spanning multiple industries. With a globally connected network of member firms in more than 150 countries, Deloitte brings world-class capabilities and deep local expertise to help clients succeed wherever they operate. Deloitte's approximately 170,000 professionals are committed to becoming the standard of excellence.

This public