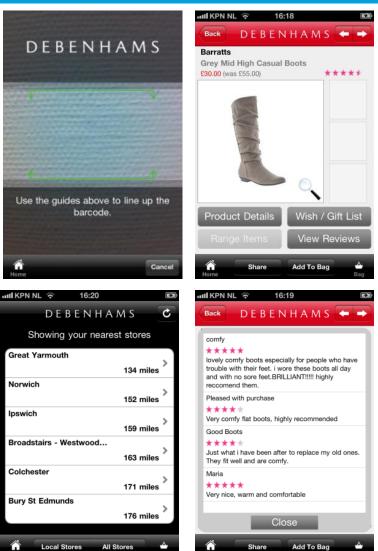

| 13:00 - 18:00 |  |  |  |
| dinsdag                   | 9:30 - 18:00  |  |  |  |
| woensdag                  | 9:30 - 18:00  |  |  |  |
| donderdag                 | 9:30 - 18:00  |  |  |  |
| vrijdag                   | 9:30 - 21:00  |  |  |  |
| zaterdag                  | 9:30 - 17:00  |  |  |  |
| zondag                    | Gesloten      |  |  |  |
|                           |               |  |  |  |

#### Price Minister (FR) - Up-sell from shopping cart



# Wanneer kan ik het afhalen? Direct Morgen (12:00)\* Over 2 - 4 dagen\* Over 4 - 10 dagen\* Onbekend\*

#### Internity (SP) - Interactive bundling



© 2012 Deloitte The Netherlands





# **Best practices in General merchandise**



# Tesco (UK) – Rich content & Offers



#### Debenhams (UK) – Mobile commerce



~

© 2012 Deloitte The Netherlands

# Are clicks outperforming (online) bricks?

# **Pure players versus Traditional retailers**



| Country | Pure play %<br>in top 25 |
|---------|--------------------------|
| TR C*   | 58%                      |
| NL      | 52%                      |
| UK      | 33%                      |
| FR      | 33%                      |
| DE      | 31%                      |
| IT      | 25%                      |
| SE      | 21%                      |
| ES 🙍    | 13%                      |

#### Pure play more advanced

- Catalog & product search
- Payments
- Recommendations
- Social
- Mobile



#### Traditional retail (online) leading

- Catalog & product search
- Extended features
  - Social (DE)
  - Mobile (FR)
  - Recommendations (UK)







# What about Mo