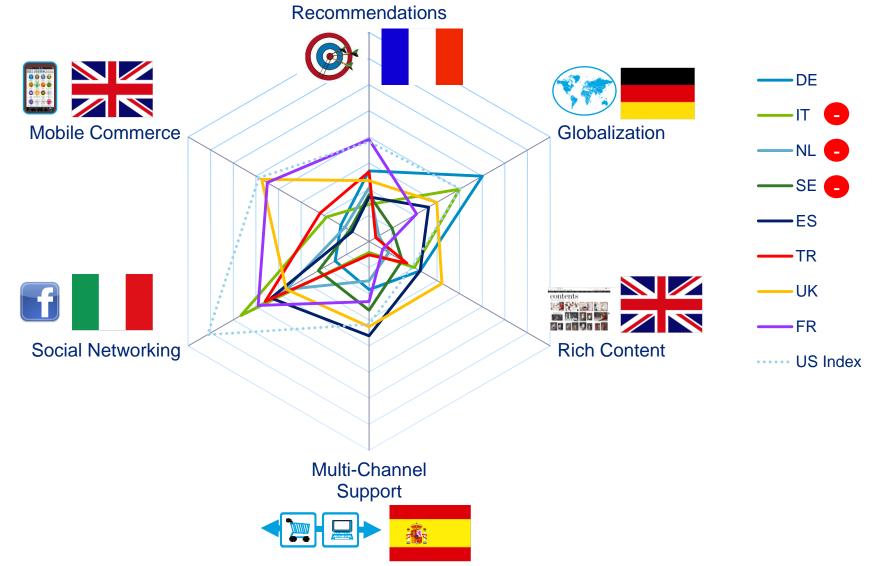

# Southern Europe is strongest on most capabilities, closing in on the US

# **Examples from the leading countries**