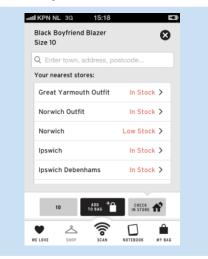

|
| UK      | 33%                      |
| FR      | 33%                      |
| DE      | 31%                      |
| IT      | 25%                      |
| SE      | 21%                      |
| ES 🙍    | 13%                      |

#### Pure play more advanced

- Catalog & product search
- Payments
- Recommendations
- Social
- Mobile



#### Traditional retail (online) leading

- Catalog & product search
- Extended features
  - Social (DE)
  - Mobile (FR)
  - Recommendations (UK)







# What about Mobile?

# Mobile commerce is most mature in UK and France

General merchandise and Fashion have the most advanced adoption Consumer electronics falls behind in mobile capabilities





## **Mobile best practice**



#### Remember your size



#### Buy or check stock



#### Social sharing



#### Barcode scanning



# State of Dutch e-retail

## Netherlands – Current state versus European average







# Deloitte.

Deloitte refers to one or more of Deloitte Touche Tohmatsu Limited, a UK private company limited by guarantee, and its network of member firms, each of which is a legally separate and independent entity. Please see www.deloitte.com/about for a detailed description of the legal structure of Deloitte Touche Tohmatsu Limited and its member firms.

Deloitte provides audit, tax, consulting, and financial advisory services to public and private clients spanning multiple industries. With a globally connected network of member firms in more than 150 countries, Deloitte brings world-class capabilities and deep local expertise to help clients succeed