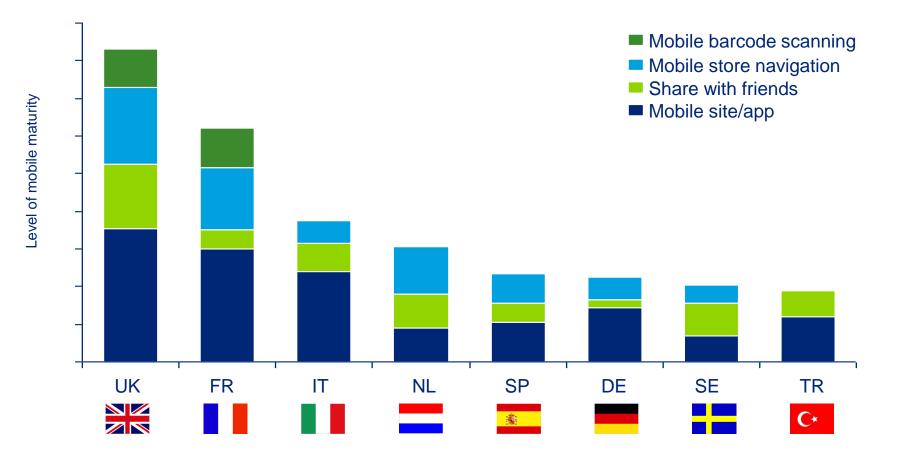

# Mobile commerce is most mature in UK and France

General merchandise and Fashion have the most advanced adoption Consumer electronics falls behind in mobile capabilities