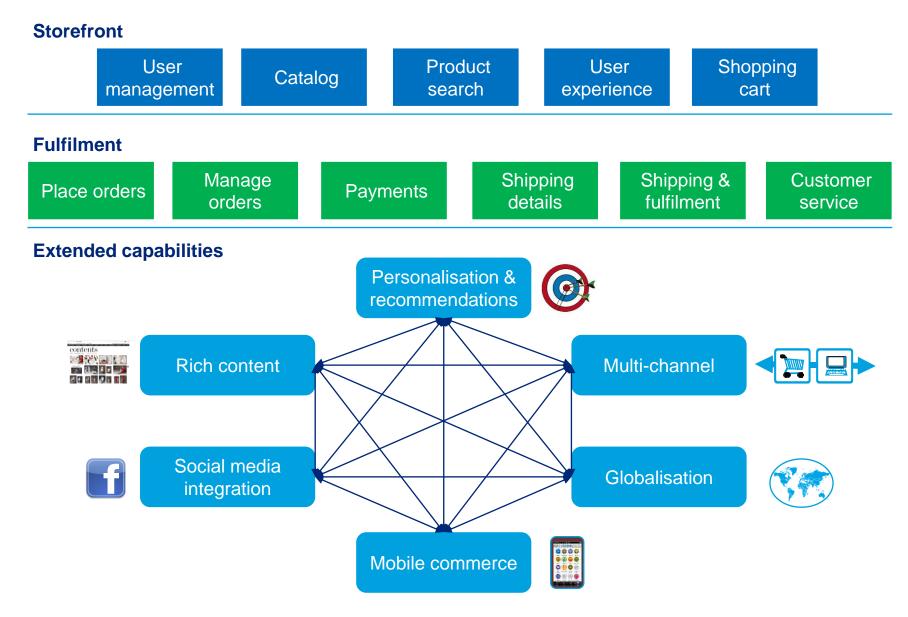

# Webshops in 8 sectors were assessed on 17 dimensions and 140 criteria

Who leads the European landscape?

#### Storefront