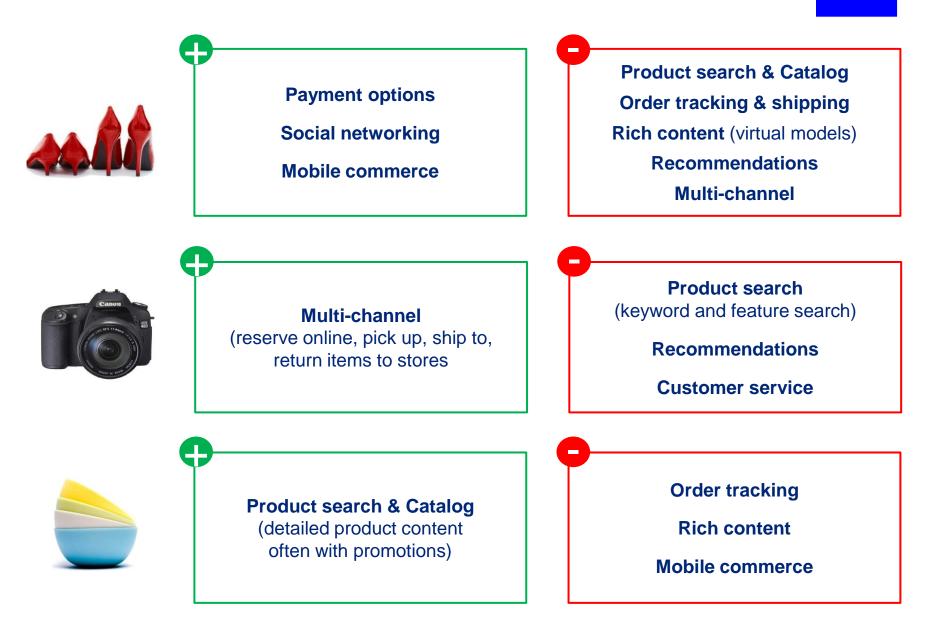

# Fashion: Italy is (co)leading on 3 of the 6 extended features

# **Consumer electronics: Netherlands is leading in multi-channel support**

# **Best practices in General merchandise**