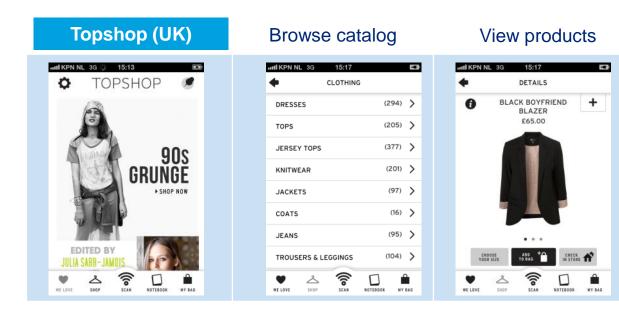

TR C*   | 58%                      |
| NL      | 52%                      |
| UK      | 33%                      |
| FR      | 33%                      |
| DE      | 31%                      |
| IT      | 25%                      |
| SE      | 21%                      |
| ES 🙍    | 13%                      |

#### Pure play more advanced

- Catalog & product search
- Payments
- Recommendations
- Social
- Mobile



#### Traditional retail (online) leading

- Catalog & product search
- Extended features
  - Social (DE)
  - Mobile (FR)
  - Recommendations (UK)







# What about Mobile?

# Mobile commerce is most mature in UK and France

General merchandise and Fashion have the most advanced adoption Consumer electronics falls behind in mobile capabilities





## **Mobile best practice**



#### Remember your size



#### Buy or check stock



#### Social sharing



#### Barcode scanning



# State of Dutch e-retail

## Netherlands – Current state versus European average







# Deloitte.

Deloitte refers to one or more of Deloitte Touche Tohmatsu Limited, a UK private company limited by guarantee, and its network of member firms, each of which is a legally separate and independent entity. Please see www.deloitte.com/about for a detailed description of the legal structure of Deloitte Touche Tohmatsu Limited and its member firms.

Deloitte provides audit, tax, consulting, and financial advisory services to public and private clients spanning multiple industries. With a globally connected network of member firms in more than 150 countries, Deloitte brings world-class capabil